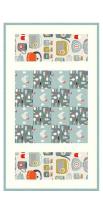

# Lila's Kitchen

by Lynne Goldsworthy of lilysquilts.blogspot.com featuring the Lila's Kitchen collection from The Henley Studio Table runner: 22" x 64" / 56cm x 163cm and Placemats: 10" x 18" / 25cm x 46cm

## Making the placemats

- 1. Sew the 2 ½" squares into four four-patches following the layout shown in the main image. To make a four-patch, sew the squares into four rows of four alternating the fabrics, press the seams towards the darker fabrics then sew the four rows together.
- 2. For each placemat sew together four 1 ½" x 8 ½" cream spectrum strips, two 3 ½" x 6 ½" kitchen accessories rectangles and one four-patch. Place the cream spectrum strips at each end and between the kitchen accessories rectangles and the four-patch following the layout in the main image. Press seams towards the cream spectrum strips.
- 3. Sew two 1 ½" x 12 ½" cream spectrum strips to the top and bottom of the each of the pieces made at 2 above. Press seams towards the cream spectrum strips.
- 4. Finish as for the table runner using the orange linea strips to bind the red placemats and the blue strips to bind the blue placemats.