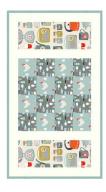

# Lila's Kitchen

by Lynne Goldsworthy of lilysquilts.blogspot.com featuring the Lila's Kitchen collection from The Henley Studio Table runner: 22" x 64" / 56cm x 163cm and Placemats: 10" x 18" / 25cm x 46cm

## Making the table runner

- 1. Sew the 2 ½" squares into thirteen nine-patches following the layouts in the main image. To make a nine-patch, sew the squares into three rows of three alternating the fabrics, press the seams towards the darker fabrics then sew the three rows together.
- 2. Sash the sides of the 6" kitchen accessories squares with the <sup>3</sup>/<sub>4</sub>" x 6" blue Linea strips and press seams away from the 6" squares.
- 3. Sash the top and bottom of the same 6" squares with the <sup>3</sup>/<sub>4</sub>" x 6 <sup>1</sup>/<sub>2</sub>" blue Linea strips and press seams away from the 6" squares.
- 4. Sew the blocks made at 1 and 3 above into three rows of nine blocks with 1 ½" x 6 ½" strips of cream Spectrum in between following the layout in the main image. Press seams towards the cream Spectrum.
- 5. Sew the three rows together with two of the 1 ½" x 62 ½" cream Spectrum strips in between the rows. Sew the remaining two 1 ½" x 62 ½" cream Spectrum strips to the top and bottom of this piece. Press seams towards the cream Spectrum.
- 6. Sew the two 1 ½" x 22 ½" cream Spectrum strips to the sides of the table runner. Press seams towards the cream Spectrum.
- 7. Sew the binding strips end to end using diagonal or straight seams as preferred and press wrong sides together along the length to make a double fold binding.
- 8. Make a quilt sandwich, basting together the table runner back, the wadding and the top.
- 9. Quilt as desired. We quilted both the table runner and the placemats vertical straight lines ½" apart using a cream Aurifil 50wt thread.
- 10. Trim square, removing excess wadding and backing.
- 11. Bind the table runner, taking care to mitre the corners.

## Making the placemats

- 1. Sew the 2 ½" squares into four four-patches following the layout shown in the main image. To make a four-patch, sew the squares into four rows of four alternating the fabrics, press the seams towards the darker fabrics then sew the four rows together.
- 2. For each placemat sew together four 1 ½" x 8 ½" cream spectrum strips, two 3 ½" x 6 ½" kitchen accessories rectangles and one four-patch. Place the cream spectrum strips at each end and between the kitchen accessories rectangles and the four-patch following the layout in the main image. Press seams towards the cream spectrum strips.
- 3. Sew two 1 ½" x 12 ½" cream spectrum strips to the top and bottom of the each of the pieces made at 2 above. Press seams towards the cream spectrum strips.
- 4. Finish as for the table runner using the orange linea strips to bind the red placemats and the blue strips to bind the blue placemats.