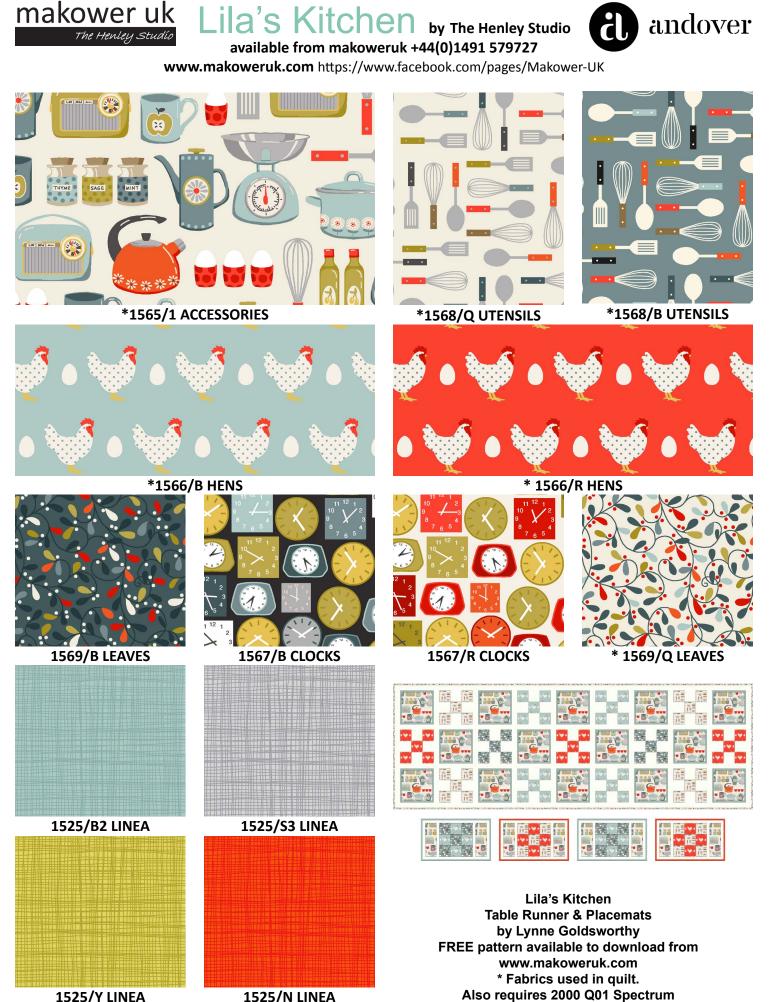

# FABRIC REQUIREMENTS

| 1525/82       Blue Linea       20cm / 7"       Nine ½" WOF strips cut into:                                                                                                                                                                                                                                                                                                                                                                                                                                                                                                                                                                                                                                                                                                                                                                                                                                                                                                                                                                                                                                                                                                                                                                                                                                                                                                                                                                                                                                                                                                                                                                                                                                                                                                                                                                                                                                                                                                                                                                                                                                    |               | 1                                                 | Table Runner                  | 1                                                                                                                                                                                                     |
|----------------------------------------------------------------------------------------------------------------------------------------------------------------------------------------------------------------------------------------------------------------------------------------------------------------------------------------------------------------------------------------------------------------------------------------------------------------------------------------------------------------------------------------------------------------------------------------------------------------------------------------------------------------------------------------------------------------------------------------------------------------------------------------------------------------------------------------------------------------------------------------------------------------------------------------------------------------------------------------------------------------------------------------------------------------------------------------------------------------------------------------------------------------------------------------------------------------------------------------------------------------------------------------------------------------------------------------------------------------------------------------------------------------------------------------------------------------------------------------------------------------------------------------------------------------------------------------------------------------------------------------------------------------------------------------------------------------------------------------------------------------------------------------------------------------------------------------------------------------------------------------------------------------------------------------------------------------------------------------------------------------------------------------------------------------------------------------------------------------|---------------|---------------------------------------------------|-------------------------------|-------------------------------------------------------------------------------------------------------------------------------------------------------------------------------------------------------|
| Image: Second                | Fabric        | Description                                       | Amount                        | Cutting Instructions                                                                                                                                                                                  |
| 1565/1*       Kitchen Accessories       35cm /12"       Two 6" WOF strips cut into:<br><ul> <li>For backing - cut one 28" LOF strip.</li> </ul> 1566/1       Blue Utensils       10cm / 2 ½"       One 2 ½" WOF strip cut into:<br><ul> <li>Ten 2 ½" squares</li> <li>Two 2 ½" WOF strip cut into:<br/><ul> <li>Ten 2 ½" squares</li> </ul>          1568/Q       Cream Utensils       15cm / 5"       Two 2 ½" WOF strip cut into:<br/><ul> <li>Two 2 ½" WOF strips cut into:<br/><ul> <li>Twenty 2 ½" squares</li> </ul>          1566/R**</li> <li>Blue Hens</li> <li>20cm / 7"</li> <li>Two 2 ½" WOF strips cut into:<br/><ul> <li>Twenty 2 ½" squares</li> </ul>          1566/R**</li> <li>Red Hens</li> <li>10cm / 2 ½"</li> <li>One 2 ½" WOF strips cut into:<br/><ul> <li>Fifteen 2 ½" squares</li> </ul>          1569/Q</li> <li>Cream Leaves</li> <li>30cm / 10"</li> <li>Four 2 ½" WOF strips cut into:<br/><ul> <li>Fifteen 2 ½" squares</li> <li>Twenty four 1 ½" x 62 ½" strips</li> <li>Join seven end to end and cut into:<br/><ul> <li>Four 1 ½" x 62 ½" strips</li> <li>Join seven end to end and cut into:<br/><ul> <li>Four 1 ½" x 62 ½" strips</li> <li>Four 2 ½" WOF strips cut into:<br/><ul> <li>Four 1 ½" x 62 ½" strips</li> <li>Strips cut into:<br/><ul> <li>Four 2 ½" WOF strips cut into:</li> <li>Fifty-two 2 ½" squares</li> <li>Strips</li></ul></li></ul></li></ul></li></ul></li></ul></li></ul></li></ul>                                                                                                                                                                                                                                                                                                                                                                                                                                                                                                                                                                                                                                                                | 1525/B2       | Blue Linea                                        | 20cm / 7"                     | • Twenty-eight <sup>3</sup> / <sub>4</sub> " x 6" strips                                                                                                                                              |
| 1568/B       Blue Utensils       10cm / 2 ½"       One 2 ½" WOF strip cut into:<br>Ten 2 ½" squares         1568/Q       Cream Utensils       15cm / 5"       Two 2 ½" WOF strips cut into:<br>Twenty 2 ½" squares         1566/B**       Blue Hens       20cm / 7"       Two 2 ½" WOF strips cut into:<br>Twenty 2 ½" squares         1566/R**       Red Hens       10cm / 2 ½"       One 2 ½" WOF strips cut into:<br>Twenty 2 ½" squares         1566/R**       Red Hens       10cm / 2 ½"       One 2 ½" WOF strips for binding         2000/Q01       Spectrum       ¾ m / ¾ yd       Eleven 1 ½" WOF strips. Cut four into:<br>Towenty-four 1 ½" x 6 ½" strips         2000/Q01       Spectrum       ¾ m / ¾ yd       Eleven 1 ½" WOF strips cut into:<br>Towenty-four 1 ½" x 6 ½" strips         2000/Q01       Spectrum       ¾ m / ¾ yd       Eleven 1 ½" WOF strips cut into:<br>Towenty-four 1 ½" x 6 ½" strips         2000/Q01       Spectrum       ¾ m / ¾ yd       Eleven 1 ½" WOF strips cut into:<br>Towenty-four 1 ½" x 6 ½" strips         2000/Q01       Spectrum       ¾ m / ¾ yd       Eleven 1 ½" WOF strips cut into:<br>Towenty 2 ½" strips         2000/Q01       Spectrum       70"       Two       ½" strips         2000/Q01       Spectrum       70       Two       ½" strips         2000/Q01       Eleventine       25cm / ¼ yd       Three 2 ½" WOF strips       Eleven                                                                                                                                                                                                                                                                                                                                                                                                                                                                                                                                                                                                                                                                                                       | 1565/1*       | Kitchen Accessories                               | 35cm /12"                     | •                                                                                                                                                                                                     |
| 1568/Q       Cream Utensils       15cm / 5"       Two 2 ½" WOF strips cut into:                                                                                                                                                                                                                                                                                                                                                                                                                                                                                                                                                                                                                                                                                                                                                                                                                                                                                                                                                                                                                                                                                                                                                                                                                                                                                                                                                                                                                                                                                                                                                                                                                                                                                                                                                                                                                                                                                                                                                                                                                                | 1565/1        | Kitchen Accessories                               | 1 ¾ m / 2 yds                 | For backing - cut one 28" LOF strip.                                                                                                                                                                  |
| 1566/B**       Blue Hens       20cm / 7"       Two 2 ½" WOF strips cut into:<br>• Twenty 2 ½" squares         1566/R**       Red Hens       10cm / 2 ½"       One 2 ½" WOF strips cut into:<br>• Fifteen 2 ½" squares         1569/Q       Cream Leaves       30cm / 10"       Four 2 ½" WOF strips Cut four into:<br>• Fifteen 2 ½" squares         2000/Q01       Spectrum       ½ m / ¾ yd       Eleven 1 ½" WOF strips. Cut four into:<br>• Twenty-four 1 ½" x 6 ½" strips<br>Join seven end to end and cut into:<br>• Two 1 ½" x 22 ½" strips<br>Four 2 ½" WOF strips cut into:<br>• Fifty-two 2 ½" squares         Wadding       70cm x 180cm / 28" x<br>70"       - Two 1 ½" x 22 ½" strips<br>Four 2 ½" WOF strips cut into:<br>• Fifty-two 2 ½" squares         *** 7" WOF strip will be needed if you want to fussy cut the chickens - this applies to both blue and red prints<br>** 7 "WOF strip will be needed if you want to fussy cut the chickens - this applies to both blue and red prints         *** 7 "WOF strips       Amount       Cutting Instructions         1525/B2       Blue linea       25cm / ¼ yd       Three 2 ½" WOF strips cut into:<br>• Eight 3 ½" x 8 ½" rectangles cut<br>portrait style         1565/1       Kitchen Accessories       75cm / ¾ yd       For backing - cut four 12" x 20" rectangles         1566/R*       Blue Utensils       10cm / 2½"       One 2 ½" WOF strip cut into:<br>• Sixteen 2 ½" squares         1566/R*       Blue Utensils       10cm / 2½"       One 2 ½" WOF strip cut into:<br>• Sixteen 2 ½" squares                                                                                                                                                                                                                                                                                                                                                                                                                                                                                                                               | 1568/B        | Blue Utensils                                     | 10cm / 2 ½"                   |                                                                                                                                                                                                       |
| Image: Second         | 1568/Q        | Cream Utensils                                    | 15cm / 5"                     | •                                                                                                                                                                                                     |
| 1569/Q       Cream Leaves       30cm / 10"       Four 2 ½" WOF strips for binding         2000/Q01       Spectrum       ¾ m / ¾ yd       Eleven 1 ½" WOF strips. Cut four into:                                                                                                                                                                                                                                                                                                                                                                                                                                                                                                                                                                                                                                                                                                                                                                                                                                                                                                                                                                                                                                                                                                                                                                                                                                                                                                                                                                                                                                                                                                                                                                                                                                                                                                                                                                                                                                                                                                                                | 1566/B**      | Blue Hens                                         | 20cm / 7"                     | •                                                                                                                                                                                                     |
| 2000/Q01       Spectrum <sup>1</sup> / <sub>4</sub> m / <sup>3</sup> / <sub>4</sub> yd       Eleven 1 ½" WOF strips. Cut four into:                                                                                                                                                                                                                                                                                                                                                                                                                                                                                                                                                                                                                                                                                                                                                                                                                                                                                                                                                                                                                                                                                                                                                                                                                                                                                                                                                                                                                                                                                                                                                                                                                                                                                                                                                                                                                                                                                                                                                                            | 1566/R**      | Red Hens                                          | 10cm / 2 ½"                   | •                                                                                                                                                                                                     |
| • Twenty-four 1 ½" x 6 ½" strips<br>Join seven end to end and cut into:<br>• Four 1 ½" x 62 ½" strips<br>• Two 1 ½" x 22 ½" strips<br>• Four 2 ½" WOF strips cut into:<br>• Fifty-two 2 ½" squaresWadding70cm x 180cm / 28" x<br>70""If you are also using this fabric for backing, the fourteen 6" squares can be taken from the spare fabric left over<br>after cutting the backing piece.<br>**a 7" WOF strip will be needed if you want to fussy cut the chickens - this applies to both blue and red printsPlacemats (amount shown makes four placemats; two red, two blue)FabricDescriptionAmountCutting Instructions1525/B2Blue linea25cm / ¼ ydThree 2 ½" WOF strips1565/1Kitchen Accessories25cm / ¼ ydOne 8 ½" WOF strip cut into:<br>• Eight 3 ½" x 8 ½" rectangles cul<br>portrait style1565/1Kitchen Accessories1568/BBlue Utensils10cm / 2½"One 2 ½" WOF strip cut into:<br>• Sixteen 2 ½" squares1566/B*Blue Hens1566/R*Red Hens10cm / 2½"One 2 ½" WOF strip cut into:<br>• Sixteen 2 ½" squares1566/R*Red Hens10cm / 2½"One 2 ½" WOF strip cut into:<br>• Sixteen 2 ½" squares1566/R*Red Hens10cm / 2½"One 2 ½" WOF strip cut into:<br>• Sixteen 2 ½" squares1566/R*Red Hens10cm / 2½"One 2 ½" WOF strip cut into:<br>• Sixteen 2 ½" squares1566/R*Red Hens10cm / 2½"One 2 ½" WOF strip cut in                                                                                                                                                                                                                                                                                                                                                                                                                                                                                                                                                                                                                                                | 1569/Q        | Cream Leaves                                      | 30cm / 10"                    | Four 2 1/2" WOF strips for binding                                                                                                                                                                    |
| Wadding       70cm x 180cm / 28" x<br>70"         *'If you are also using this fabric for backing, the fourteen 6" squares can be taken from the spare fabric left over<br>after cutting the backing piece.         *''a 7" WOF strip will be needed if you want to fussy cut the chickens - this applies to both blue and red prints         Placemats (amount shown makes four placemats; two red, two blue)         Fabric       Description         Amount       Cutting Instructions         1525/B2       Blue linea       25cm / ¼ yd         Three 2 ½" WOF strips         1525/N       Orange linea       25cm / ¼ yd         1565/1       Kitchen Accessories       25cm / ¼ yd         1565/1       Kitchen Accessories       25cm / ¼ yd         1565/1       Kitchen Accessories       75cm / ¼ yd         1568/B       Blue Utensils       10cm / 2½"         One 2 ½" WOF strip cut into:<br>• Sixteen 2 ½" squares         1568/Q       Cream Utensils       10cm / 2½"         One 2 ½" WOF strip cut into:<br>• Sixteen 2 ½" squares         1566/B*       Blue Hens       10cm / 2½"         One 2 ½" WOF strip cut into:<br>• Sixteen 2 ½" squares         1566/R*       Red Hens       10cm / 2½"         One 2 ½" WOF strip cut into:<br>• Sixteen 2 ½" squares         1566/R*       Red Hens       10cm / 2½"      <                                                                                                                                                                                                                                                                                                                                                                                                                                                                                                                                                                                                                                                                                                                                                                   | 2000/Q01      | Spectrum                                          | ¾ m / ¾ yd                    | <ul> <li>Twenty-four 1 ½" x 6 ½" strips<br/>Join seven end to end and cut into:</li> <li>Four 1 ½" x 62 ½" strips</li> <li>Two 1 ½" x 22 ½" strips</li> <li>Four 2 ½" WOF strips cut into:</li> </ul> |
| *If you are also using this fabric for backing, the fourteen 6" squares can be taken from the spare fabric left over after cutting the backing piece.         **a 7" WOF strip will be needed if you want to fussy cut the chickens - this applies to both blue and red prints         Placemats (amount shown makes four placemats; two red, two blue)         Fabric       Description         Amount       Cutting Instructions         1525/B2       Blue linea       25cm / ¼ yd         Three 2 ½" WOF strips         1525/N       Orange linea       25cm / ¼ yd         1565/1       Kitchen Accessories       25cm / ¼ yd         1565/1       Kitchen Accessories       75cm / ¾ yd         1565/1       Kitchen Accessories       75cm / ¾ yd         1568/B       Blue Utensils       10cm / 2½"         0ne 2 ½" WOF strip cut into:       • Sixteen 2 ½" squares         1568/Q       Cream Utensils       10cm / 2½"         0ne 2 ½" WOF strip cut into:       • Sixteen 2 ½" squares         1566/B*       Blue Hens       10cm / 2½"         1566/R*       Red Hens       10cm / 2½"         2000/Q01       Spectrum       35cm / 12"                                                                                                                                                                                                                                                                                                                                                                                                                                                                                                                                                                                                                                                                                                                                                                                                                                                                                                                                                        | Wadding       |                                                   |                               |                                                                                                                                                                                                       |
| FabricDescriptionAmountCutting Instructions1525/B2Blue linea25cm / ¼ ydThree 2 ½" WOF strips1525/NOrange linea25cm / ¼ ydThree 2 ½" WOF strips1565/1Kitchen Accessories25cm / ¼ ydOne 8 ½" WOF strip cut into:<br>• Eight 3 ½" x 8 ½" rectangles cut<br>portrait style1565/1Kitchen Accessories75cm / ¾ ydFor backing - cut four 12" x 20" rectangles cut<br>portrait style1565/1Kitchen Accessories75cm / ¾ ydFor backing - cut four 12" x 20" rectangles cut<br>portrait style1568/BBlue Utensils10cm / 2½"One 2 ½" WOF strip cut into:<br>• Sixteen 2 ½" squares1566/B*Blue Hens10cm / 2½"One 2 ½" WOF strip cut into:<br>• Sixteen 2 ½" squares1566/R*Red Hens10cm / 2½"One 2 ½" WOF strip cut into:<br>• Sixteen 2 ½" squares2000/Q01Spectrum35cm / 12"Eight 1½ " WOF strips cut into:<br>• Sixteen 1 ½" squares                                                                                                                                                                                                                                                                                                                                                                                                                                                                                                                                                                                                                                                                                                                                                                                                                                                                                                                                                                                                                                                                                                                                                                                                                                                                                          | after cutting | the backing piece.<br>strip will be needed if you | want to fussy cut the chicken | s - this applies to both blue and red prints                                                                                                                                                          |
| 1525/B2Blue linea25cm / ¼ ydThree 2 ½" WOF strips1525/NOrange linea25cm / ¼ ydThree 2 ½" WOF strips1565/1Kitchen Accessories25cm / ¼ ydOne 8 ½" WOF strip cut into:<br>• Eight 3 ½" x 8 ½" rectangles cut<br>portrait style1565/1Kitchen Accessories75cm / ¾ ydFor backing - cut four 12" x 20" rectangles cut<br>portrait style1565/1Kitchen Accessories75cm / ¾ ydFor backing - cut four 12" x 20" rectangles cut<br>portrait style1565/1Kitchen Accessories75cm / ¾ ydFor backing - cut four 12" x 20" rectangles cut<br>portrait style1568/BBlue Utensils10cm / 2½"One 2 ½" WOF strip cut into:<br>• Sixteen 2 ½" squares1566/B*Blue Hens10cm / 2½"One 2 ½" WOF strip cut into:<br>• Sixteen 2 ½" squares1566/R*Red Hens10cm / 2½"One 2 ½" WOF strip cut into:<br>• Sixteen 2 ½" squares2000/Q01Spectrum35cm / 12"Eight 1½ " WOF strips cut into:<br>• Sixteen 1 ½" x 8 ½" strips                                                                                                                                                                                                                                                                                                                                                                                                                                                                                                                                                                                                                                                                                                                                                                                                                                                                                                                                                                                                                                                                                                                                                                                                                          | Fabric        | · · · · · · · · · · · · · · · · · · ·             |                               |                                                                                                                                                                                                       |
| 1525/NOrange linea25cm / ¼ ydThree 2 ½" WOF strips1565/1Kitchen Accessories25cm / ¼ ydOne 8 ½" WOF strip cut into:<br>• Eight 3 ½" x 8 ½" rectangles cut<br>portrait style1565/1Kitchen Accessories75cm / ¾ ydFor backing - cut four 12" x 20" rectangles<br>ortrait style1565/1Kitchen Accessories75cm / ¾ ydFor backing - cut four 12" x 20" rectangles<br>ortrait style1568/BBlue Utensils10cm / 2½"One 2 ½" WOF strip cut into:<br>• Sixteen 2 ½" squares1568/QCream Utensils10cm / 2½"One 2 ½" WOF strip cut into:<br>• Sixteen 2 ½" squares1566/B*Blue Hens10cm / 2½"One 2 ½" WOF strip cut into:<br>• Sixteen 2 ½" squares1566/R*Red Hens10cm / 2½"One 2 ½" WOF strip cut into:<br>• Sixteen 2 ½" squares2000/Q01Spectrum35cm / 12"Eight 1½ " WOF strips cut into:<br>• Sixteen 1 ½" x 8 ½" strips                                                                                                                                                                                                                                                                                                                                                                                                                                                                                                                                                                                                                                                                                                                                                                                                                                                                                                                                                                                                                                                                                                                                                                                                                                                                                                      |               |                                                   |                               |                                                                                                                                                                                                       |
| 1565/1Kitchen Accessories25cm / ¼ ydOne 8 ½" WOF strip cut into:<br>• Eight 3 ½" x 8 ½" rectangles cut<br>portrait style1565/1Kitchen Accessories75cm / ¾ ydFor backing - cut four 12" x 20" rectangles<br>orrait style1568/BBlue Utensils10cm / 2½"One 2 ½" WOF strip cut into:<br>• Sixteen 2 ½" squares1568/QCream Utensils10cm / 2½"One 2 ½" WOF strip cut into:<br>• Sixteen 2 ½" squares1566/B*Blue Hens10cm / 2½"One 2 ½" WOF strip cut into:<br>• Sixteen 2 ½" squares1566/R*Red Hens10cm / 2½"One 2 ½" WOF strip cut into:<br>• Sixteen 2 ½" squares2000/Q01Spectrum35cm / 12"Eight 1½ " WOF strips cut into:<br>• Sixteen 1 ½" squares                                                                                                                                                                                                                                                                                                                                                                                                                                                                                                                                                                                                                                                                                                                                                                                                                                                                                                                                                                                                                                                                                                                                                                                                                                                                                                                                                                                                                                                               |               | 1                                                 | · ·                           | •                                                                                                                                                                                                     |
| 1568/BBlue Utensils10cm / 2½"One 2 ½" WOF strip cut into:<br>• Sixteen 2 ½" squares1568/QCream Utensils10cm / 2½"One 2 ½" WOF strip cut into:<br>• Sixteen 2 ½" squares1566/B*Blue Hens10cm / 2½"One 2 ½" WOF strip cut into:<br>• Sixteen 2 ½" squares1566/R*Red Hens10cm / 2½"One 2 ½" WOF strip cut into:<br>• Sixteen 2 ½" squares2000/Q01Spectrum35cm / 12"Eight 1½ " WOF strips cut into:<br>• Sixteen 1 ½" x 8 ½" strips                                                                                                                                                                                                                                                                                                                                                                                                                                                                                                                                                                                                                                                                                                                                                                                                                                                                                                                                                                                                                                                                                                                                                                                                                                                                                                                                                                                                                                                                                                                                                                                                                                                                                |               |                                                   | · · ·                         | One 8 <sup>1</sup> / <sub>2</sub> " WOF strip cut into:<br>• Eight 3 <sup>1</sup> / <sub>2</sub> " x 8 <sup>1</sup> / <sub>2</sub> " rectangles cut                                                   |
| Image: state of the state of | 1565/1        | Kitchen Accessories                               | 75cm / ¾ yd                   | For backing - cut four 12" x 20" rectangles                                                                                                                                                           |
| Image: state of the state of | 1568/B        | Blue Utensils                                     | 10cm / 21/2"                  | •                                                                                                                                                                                                     |
| Image: state in the state in | 1568/Q        | Cream Utensils                                    | 10cm / 21/2"                  | -                                                                                                                                                                                                     |
| • Sixteen 2 ½" squares         2000/Q01       Spectrum         35cm / 12"       Eight 1½ " WOF strips cut into:<br>• Sixteen 1 ½" x 8 ½" strips                                                                                                                                                                                                                                                                                                                                                                                                                                                                                                                                                                                                                                                                                                                                                                                                                                                                                                                                                                                                                                                                                                                                                                                                                                                                                                                                                                                                                                                                                                                                                                                                                                                                                                                                                                                                                                                                                                                                                                | 1566/B*       | Blue Hens                                         | 10cm / 21/2"                  | •                                                                                                                                                                                                     |
| • Sixteen 1 ½" x 8 ½" strips                                                                                                                                                                                                                                                                                                                                                                                                                                                                                                                                                                                                                                                                                                                                                                                                                                                                                                                                                                                                                                                                                                                                                                                                                                                                                                                                                                                                                                                                                                                                                                                                                                                                                                                                                                                                                                                                                                                                                                                                                                                                                   | 1566/R*       | Red Hens                                          | 10cm / 21/2"                  | •                                                                                                                                                                                                     |
|                                                                                                                                                                                                                                                                                                                                                                                                                                                                                                                                                                                                                                                                                                                                                                                                                                                                                                                                                                                                                                                                                                                                                                                                                                                                                                                                                                                                                                                                                                                                                                                                                                                                                                                                                                                                                                                                                                                                                                                                                                                                                                                | 2000/Q01      | Spectrum                                          | 35cm / 12"                    |                                                                                                                                                                                                       |
| Wadding         30 x 2m / 12" x 80"         Four 12" x 20" rectangles                                                                                                                                                                                                                                                                                                                                                                                                                                                                                                                                                                                                                                                                                                                                                                                                                                                                                                                                                                                                                                                                                                                                                                                                                                                                                                                                                                                                                                                                                                                                                                                                                                                                                                                                                                                                                                                                                                                                                                                                                                          | Wadding       |                                                   | 30 x 2m / 12" x 80"           | Four 12" x 20" rectangles                                                                                                                                                                             |

1525/Y LINEA1525/N LINEAFabrics shown are 50% of actual size unless otherwise stated