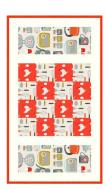

# Lila's Kitchen

by Lynne Goldsworthy of lilysquilts.blogspot.com featuring the Lila's Kitchen collection from The Henley Studio Table runner: 22" x 64" / 56cm x 163cm and Placemats: 10" x 18" / 25cm x 46cm

## Making the placemats

- 1. Sew the 2 ½" squares into four four-patches following the layout shown in the main image. To make a four-patch, sew the squares into four rows of four alternating the fabrics, press the seams towards the darker fabrics then sew the four rows together.
- 2. For each placemat sew together four 1 ½" x 8 ½" cream spectrum strips, two 3 ½" x 6 ½" kitchen accessories rectangles and one four-patch. Place the cream spectrum strips at each end and between the kitchen accessories rectangles and the four-patch following the layout in the main image. Press seams towards the cream spectrum strips.
- 3. Sew two 1 ½" x 12 ½" cream spectrum strips to the top and bottom of the each of the pieces made at 2 above. Press seams towards the cream spectrum strips.
- 4. Finish as for the table runner using the orange linea strips to bind the red placemats and the blue strips to bind the blue placemats.