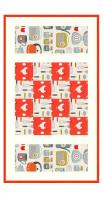

# Lila's Kitchen

by Lynne Goldsworthy of lilysquilts.blogspot.com featuring the Lila's Kitchen collection from The Henley Studio Table runner: 22" x 64" / 56cm x 163cm and Placemats: 10" x 18" / 25cm x 46cm

## Making the placemats

- 1. Sew the 2 ½" squares into four four-patches following the layout shown in the main image. To make a four-patch, sew the squares into four rows of four alternating the fabrics, press the seams towards the darker fabrics then sew the four rows together.
- 2. For each placemat sew together four 1 ½" x 8 ½" cream spectrum strips, two 3 ½" x 6 ½" kitchen accessories rectangles and one four-patch. Place the cream spectrum strips at each end and between the kitchen accessories rectangles and the four-patch following the layout in the main image. Press seams towards the cream spectrum strips.
- 3. Sew two 1 ½" x 12 ½" cream spectrum strips to the top and bottom of the each of the pieces made at 2 above. Press seams towards the cream spectrum strips.
- 4. Finish as for the table runner using the orange linea strips to bind the red placemats and the blue strips to bind the blue placemats.