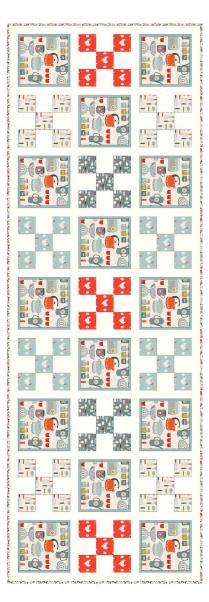

# Lila's Kitchen

by Lynne Goldsworthy of lilysquilts.blogspot.com featuring the Lila's Kitchen collection from The Henley Studio Table runner: 22" x 64" / 56cm x 163cm and Placemats: 10" x 18" / 25cm x 46cm

## Making the table runner

- 1. Sew the 2 ½" squares into thirteen nine-patches following the layouts in the main image. To make a nine-patch, sew the squares into three rows of three alternating the fabrics, press the seams towards the darker fabrics then sew the three rows together.
- 2. Sash the sides of the 6" kitchen accessories squares with the <sup>3</sup>/<sub>4</sub>" x 6" blue Linea strips and press seams away from the 6" squares.
- 3. Sash the top and bottom of the same 6" squares with the <sup>3</sup>/<sub>4</sub>" x 6 <sup>1</sup>/<sub>2</sub>" blue Linea strips and press seams away from the 6" squares.
- 4. Sew the blocks made at 1 and 3 above into three rows of nine blocks with 1 ½" x 6 ½" strips of cream Spectrum in between following the layout in the main image. Press seams towards the cream Spectrum.
- 5. Sew the three rows together with two of the 1 ½" x 62 ½" cream Spectrum strips in between the rows. Sew the remaining two 1 ½" x 62 ½" cream Spectrum strips to the top and bottom of this piece. Press seams towards the cream Spectrum.
- 6. Sew the two 1 ½" x 22 ½" cream Spectrum strips to the sides of the table runner. Press seams towards the cream Spectrum.
- 7. Sew the binding strips end to end using diagonal or straight seams as preferred and press wrong sides together along the length to make a double fold binding.
- 8. Make a quilt sandwich, basting together the table runner back, the wadding and the top.
- 9. Quilt as desired. We quilted both the table runner and the placemats vertical straight lines ½" apart using a cream Aurifil 50wt thread.
- 10. Trim square, removing excess wadding and backing.
- 11. Bind the table runner, taking care to mitre the corners.